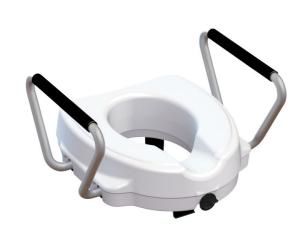

## **Primo toilet riser with fixed armrests**

- Ergonomic shape with forward tilt
- High-density foam

The Primo toilet seat riser has two armrests to assist users in sitting up straight on the toilet. The seat is anatomically shaped and tilted forward for comfort.

It attaches securely with rear mounting brackets and a clamping mechanism at the front.

High-density polyethylene and aluminium structure.

Raises your toilet seat by 12.5 cm.

Overall dimensions: width 50 x depth 45 x height 25 cm

Central recess : width 19 cm x depth 24 cm

Maximum user weight: 130 kg.

- 811190

**Date d'impression :** 04/08/2025