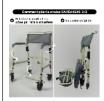

## Sardaigne mobile toilet chair

- Flat folding flat in seconds
- Large, stable footrest prevents tipping
- Very comfortable, soft seat
- 4 multidirectional wheels with brakes

The Sardaigne mobile toilet chair allows users to sit comfortably with its soft, waterproof seat. It can be positioned over an existing toilet bowl or used independently with its removable potty. Its height adjustment allows it to be adjusted to suit all user sizes. Soft, two-section seat with removable cushion. Four multi-directional wheels with brakes.

Two colours available : beige frame with grey-blue cushion or grey frame with grey-blue cushions

Flat-folding, corrosion-resistant aluminium frame.

Overall dimensions : width 55 x depth 78.6 x height 91.5 to 94.5 cm.

Weight: 6.1 kg.

Seat dimensions: width 43 x depth 43 x height 48 to 53 cm.

Width between armrests: 45 cm. Maximum user weight: 130 kg.

Do not use the product in the shower.