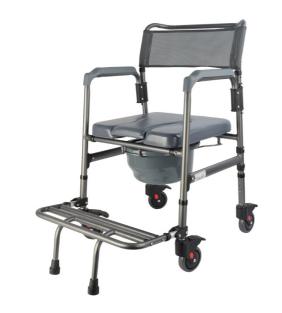

## Sardaigne mobile toilet chair

- Flat folding flat in seconds
- Large, stable footrest prevents tipping
- Very comfortable, soft seat
- 4 multidirectional wheels with brakes

The Sardaigne mobile toilet chair allows users to sit comfortably with its soft, waterproof seat. It can be positioned over an existing toilet bowl or used independently with its removable potty. Its height adjustment allows it to be adjusted to suit all user sizes. Soft, two-section seat with removable cushion. Four multi-directional wheels with brakes.

Two colours available : beige frame with grey-blue cushion or grey frame with grey-blue cushions

Flat-folding, corrosion-resistant aluminium frame.

Overall dimensions : width 55 x depth 78.6 x height 91.5 to 94.5 cm.

Weight: 6.1 kg.

Seat dimensions: width 43 x depth 43 x height 48 to 53 cm.

Width between armrests: 45 cm. Maximum user weight: 130 kg.

Do not use the product in the shower.