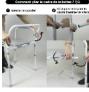

## • Flat folding for easy storage

The Groenland toilet frame allows a user to sit at the right height to get up easily from the toilet. It can be used over a toilet bowl or on its own with the supplied potty. It is equipped with armrests for support and a backrest. The entire unit is flat folding. Supplied with a removable potty with a lid with a removable from the rear of the chair. Equipped with a guide to position it over the toilet.