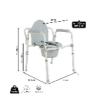

## **Groenland folding toilet frame**

## • Flat folding for easy storage

The Groenland toilet frame allows a user to sit at the right height to get up easily from the toilet. It can be used over a toilet bowl or on its own with the supplied potty. It is equipped with armrests for support and a backrest. The entire unit is flat folding. Supplied with a removable potty with a lid with a removable from the rear of the chair. Equipped with a guide to position it over the toilet.

Overall dimensions : width 56.5 x depth 53.5 x height 61 to 76.3 cm.

Seat dimensions : width 33.5 x depth 37 x height 39.5 to 55

Width between armrests: 46 cm.

Weight: 5.2 kg.

Maximum user weight: 135 kg.