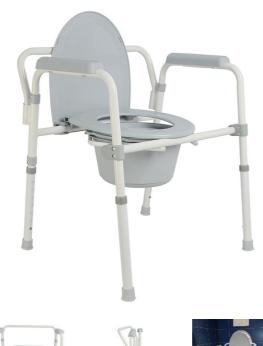

## **Groenland folding toilet frame**

## • Flat folding for easy storage

The Groenland toilet frame allows a user to sit at the right height to get up easily from the toilet. It can be used over a toilet bowl or on its own with the supplied potty. It is equipped with armrests for support and a backrest. The entire unit is flat folding. Supplied with a removable potty with a lid with a removable from the rear of the chair. Equipped with a guide to position it over the toilet.

Overall dimensions : width 56.5 x depth 53.5 x height 61 to 76.3 cm.

Seat dimensions : width 33.5 x depth 37 x height 39.5 to 55

Width between armrests: 46 cm.

Weight: 5.2 kg.

Maximum user weight: 135 kg.