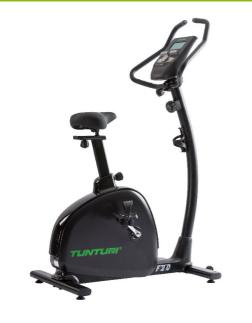

## **Tunturi F20 exercise bike**

- Very low step height
- 2-year warranty for 8 hours of use per week

Rehabilitation bike with comfortable pedalling due to its manual magnetic braking system and 9 kg flywheel. Permanent LCD display with 6 functions and 5 programmes. Numerous saddle and handlebar adjustments. Integrated tablet/smartphone holder behind the display. Integrated transport wheels. Pulse measurement via touch sensors.

Overall dimensions : Length 99 x width 59 x height 157 cm. Seat height adjustable between 85 and 110 cm in 9 positions.

Handlebars adjustable to 180°.

Weight: 40 kg.

Maximum user weight: 135 kg.

- 535002

 $\textbf{Date d'impression:}\ 04/09/2025$