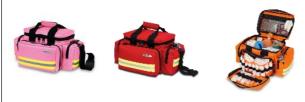

Available colours: red, orange, black, pink or blue. (The orange model is no longer available for sale).

Dimensions: 44x25x27 cm.

Weight: 1.25 kg.

Material: 600D polyester.

## Variantes:

- Blue
- Black
- Orange
- Rose
- Red

| - Re

 $\textbf{Date d'impression:}\ 16/09/2025$