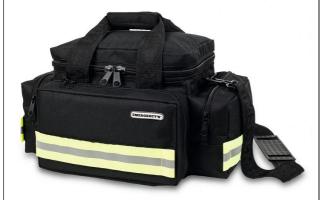

## **EMERGENCY'S** emergency case

Practical and lightweight emergency bag with 2 removable inner dividers (velcro) and 1 net pocket in the flap for easy organisation of medical equipment. 3 external pockets: 1 on the front (elasticated storage, under-pocket), 2 on the sides. Shoulder strap, handle. Reflective strips.

Available colours: red, orange, black, pink or blue. (The orange model is no longer available for sale).

Dimensions: 44x25x27 cm.

Weight: 1.25 kg.

Material: 600D polyester.