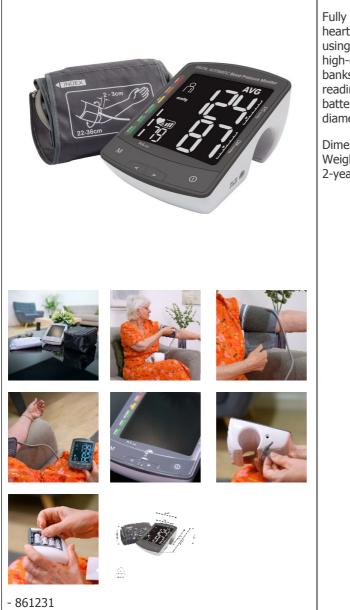

## 4U Premium upper arm blood pressure monitor

- Large 90 x 100 mm backlit display
- Ideal for 4 users

Fully automatic blood pressure monitor with irregular heartbeat detection. Easy selection between different users using the arrows below the screen. Supplied with a high-quality cuff with a diameter of 22-36 cm. 240 memory banks for 4 users with calculation of the average of the last readings. Powered by a 6V charger (not included) or 4 AA batteries (not included). Includes a high-quality cuff with a diameter of 22-36 cm. Storage and carrying bag included.

Dimensions : 110 x 154 x 77 mm. Weight without batteries : 400 g. 2-year warranty.

Date d'impression : 16/09/2025