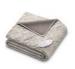

Automatic shut-off after 3 hours. The cable is removable so that the blanket can be machine washed at 30°C. Choose between two soft microfibres in white or taupe, or opt for the Nordic model, made from high-quality fabric that is incredibly soft and lint-free.

## Variantes :

- White
- Taupe colour
- Nordic

- White 861079.BLANC
- Taupe colour 861079.TAUPE
- Nordic 861079.NORDIC

 $\textbf{Date d'impression:}\ 18/08/2025$