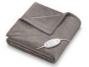

Automatic shut-off after 3 hours. The cable is removable so that the blanket can be machine washed at 30°C. Choose between two soft microfibres in white or taupe, or opt for the Nordic model, made from high-quality fabric that is incredibly soft and lint-free.

## Variantes :

- White
- Taupe colour
- Nordic

- White 861079.BLANC
- Taupe colour 861079.TAUPE
- Nordic 861079.NORDIC

 $\textbf{Date d'impression:}\ 18/08/2025$