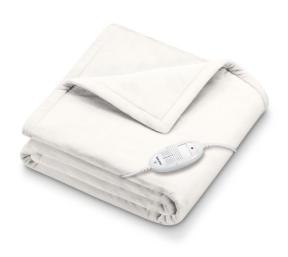

## **Heated fleece blanket**

Ultra-soft fleece fabric
Large size: 180 x 130 cm

Large size: 180 x 200 cm

Heated fleece blankets are an effective way to keep elderly people warm when they are lying down. The remote control with illuminated indicators allows the user to choose between six temperature settings to suit their preferences and the time of day

Automatic shut-off after 3 hours. The cable is removable so that the blanket can be machine washed at 30°C. Choose between two soft microfibres in white or taupe, or opt for the Nordic model, made from high-quality fabric that is incredibly soft and lint-free.

## Variantes :

- White
- Taupe colour
- Nordic

- White 861079.BLANC
- Taupe colour 861079.TAUPE
- Nordic 861079.NORDIC

 $\textbf{Date d'impression:}\ 18/08/2025$