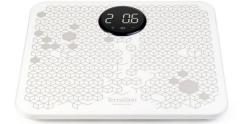

## **Terraillon Power Massager**

## • Body scale + electrode stimulator

Suitable for people with poor circulation or muscle weakness. Also relaxes the muscles after sporting activities. The Power Massager is an EMS electro-stimulation device: you simply place your feet on it and you can choose 1 of 6 programmes with 15 intensity levels. Each massage lasts 15 minutes.

The Power Massager is also an electronic scale with a maximum capacity of 180 kg with automatic on/off. Dimensions: 32.4 x 34.5 x 4.5 cm. Weight 1.54 kg. On rechargeable battery with type C cable supplied. 2 year warranty.