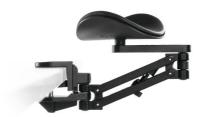

## **ERGOREST ARTICULATED ARM SUPPORT**

You can choose between 2 lengths of articulated arm: 89 or 125 mm (more or less range of motion) and 2 lengths of support: 130 and 200 mm (more or less support for comfort).

The model with mouse pad allows you to keep your wrist in a straight position while using a computer. Suitable for a table thickness of 15 to 43 mm.

Aluminium frame and leather support.

Following models are no longer available for sale :