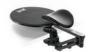

The model with mouse pad allows you to keep your wrist in a straight position while using a computer. Suitable for a table thickness of 15 to 43 mm.

Aluminium frame and leather support.

Following models are no longer available for sale :

- 125 x 130 mm
- 125 x 200 mm
- 89 x 130 mm
- 89 x 200 mm
- Ergorest support + mouse mat
- Ergorest support only

- $89 \times 130$  mm Ergorest support + mouse mat 833081.M1
- $89 \times 200 \text{ mm}$  Ergorest support + mouse mat 833081.L1