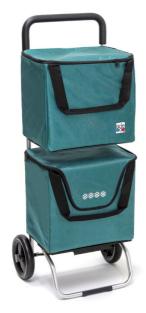

## Modulo bag shopping trolley

- 2 wheels Blue 828011.BLEU- 2 wheels Black 828011.NOIR
- 6 wheels Blue 828013BLEU
- 6 wheels Black 828013NOIR

- Available with 2 wheels or 6 wheels for easy stair climbing
- 2 separate bags, including 1 insulated bag

The Modulo Bag supports two independent bags at two different heights, making it easier to organize the storage. Each bag is equipped with handles for carrying. Folds for storage in a car boot.

Two colors available : blue and black

Classic 2-wheel model or 6-wheel model for easy stair climbing.

Steel frame and 22-liter polyester bag (maximum load

capacity : 20 kg). Dimensions : width 40 x depth 33 x height 98 cm.

Weight 2 wheels: 3.8 kg Weight 6 wheels: 4.9 kg