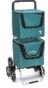

## Modulo bag shopping trolley

- 2 wheels Blue 828011.BLEU- 2 wheels Black 828011.NOIR
- 6 wheels Blue 828013BLEU
- 6 wheels Black 828013NOIR

- Available with 2 wheels or 6 wheels for easy stair climbing
- 2 separate bags, including 1 insulated bag

The Modulo Bag supports two independent bags at two different heights, making it easier to organize the storage. Each bag is equipped with handles for carrying. Folds for storage in a car boot.

Two colors available : blue and black

Classic 2-wheel model or 6-wheel model for easy stair climbing.

Steel frame and 22-liter polyester bag (maximum load

capacity : 20 kg). Dimensions : width 40 x depth 33 x height 98 cm.

Weight 2 wheels: 3.8 kg Weight 6 wheels: 4.9 kg