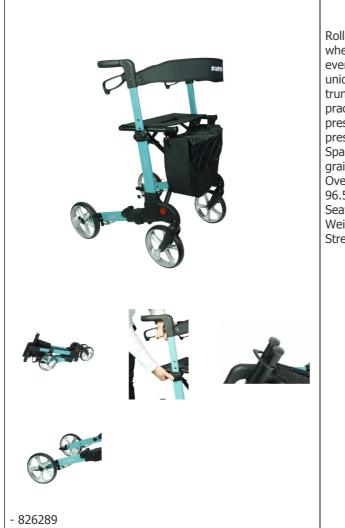

## Forta Karibu Rollator

- High quality workmanship
- Compact folding system with lock

Rollator ideal for safe outdoor use. It has 4 large 20 cm wheels with soft PU tyres, and practical side rails for everyday use. Comes with a removable shoulder bag. Its unique and secure folding system makes it easy to store in a trunk, the locking system in the folded position is very practical. High quality braking system, active with very low pressure. Height adjustment of the handles by simply pressing the quick release button. Completely made in Spain. Lightweight aluminium frame with high resistance grained paint.

Overall dimensions: width 60 x depth 66 x height 83 to 96.50 cm in 5 positions.

Seat dimensions: width 42 x depth 22 x height 62 cm. Weight: 8.5 kg.

Strength: 150 kg.

Date d'impression : 17/05/2024