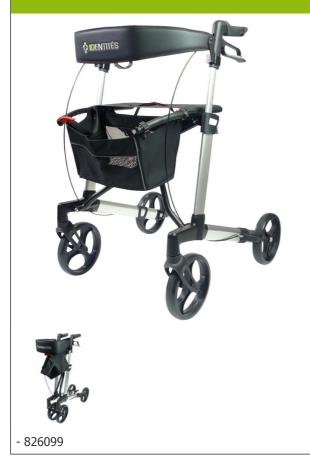

## **SPIRIT X3 ROLLATOR**

## • Very little pressure is needed for efficient braking.

The Spirit X3 premium rollator has all the features associated with premium rollators: 15-position handle adjustment, 100% braking with light pressure, lock latch in folded position and removable carry bag with carry handles. When folded, the rollator can be carried using the large handles. It has ergonomic, non-slip, brake handles and extra-long practical kerb climbers.