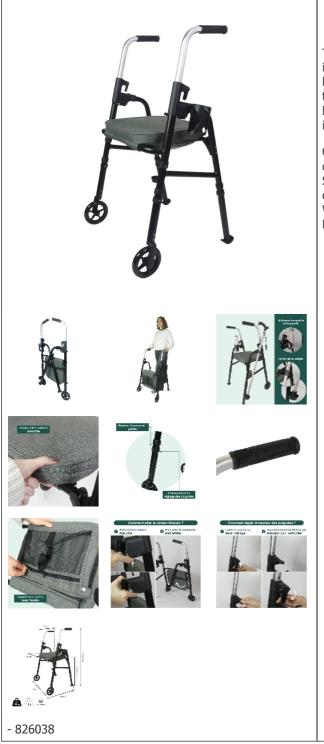

## Modulo 2-wheel rollator

- Removable comfortable seat
- 2 zipped pockets under the seat
- Height-adjustable seat

The Modulo 2-wheel rollator can be used without the inconvenience of a seat in the center of the frame, simply by lifting the seat and tilting it forward. When the user wishes to sit down, it is simple to replace it on the supports. The height of the handles can be adjusted using a lever and indexing system. Very sturdy aluminum frame.

Overall dimensions : width 59 x depth 55 x height 83 to 97 cm in 5 positions. Seat dimensions : width 39 x depth 34 x height 50 / 53 / 56 cm.

Weight : 4.8 kg. Maximum user weight : 136 kg

Date d'impression : 17/09/2025