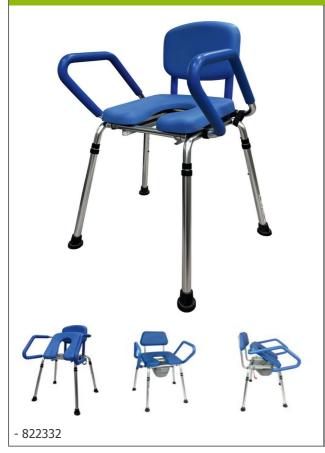

## Shower lift chair Soft

## • Comfort seat and backrest in soft foam

This very comfortable shower chair gently lifts you from your sitting position. The actuator compensates for some of the force required to stand up. The seat is adjustable in height. Wide armrests allow you to lean forward to sit and stand up. The armrests are padded for a non-slip grip. Equipped with large non-slip legs. Anti-corrosion aluminum frame.

Overall dimensions : width 75 / 79 x depth 58 / 61,5 x height 85 / 95,5 cm. Seat dimensions : width 45,7 x depth 42 x height. 45 / 55 cm. Weight : 6,5 kg.

Maximum user weight : 136 kg.

Date d'impression : 30/04/2025