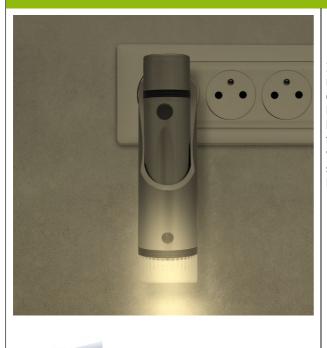

## **Rechargeable nightlight**

- Always at hand flashlight
- Lights up as a nightlight thanks to a darkness sensor

Ideal at night, this torch/nightlight set will secure all your night-time movements. The nightlight is equipped with a darkness sensor. A soft, warm light comes on when ambient light is low. The base of the nightlight holds a torch that can be charged by induction. As soon as you remove the torch from the base, it switches on automatically. A button allows you to turn it off and on again, or even trigger an SOS signal if needed. Colour: white. Dimensions:  $16.5 \times 10 \times 4.8$  cm.