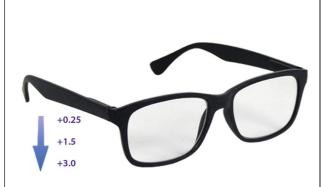

## **Multi-magnification glasses**

- Modern and discreet design
- Glasses that provide real comfort when reading

This innovative model works like progressive glasses and offers optimal vision at short, medium and long distances! With their smooth transition from top to bottom, these reading magnifying glasses provide a more flexible field of vision than traditional versions - from +0.25 to +3.0 dioptres in the lower zone.