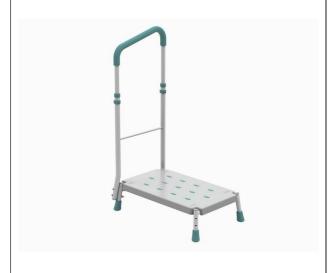

## • Stable and versatile support

Our Prima stepping stool is used in the bathroom to step over the edge of the bathtub, but also to assist in everyday activities. It consists of a very strong steel frame and a plastic step with non-slip pads. The step comes with a side handle, but you can add another handle as an option to assist you in using both hands. The handle is padded and height adjustable. Lightweight structure: only 3.3 kg. Dimensions: width 52 x depth 29.1 x height 13.7 cm. 13.7 cm. Handle height adjustable from 82.5 to 97.8 cm.

Resistance: 190 kg