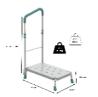

## • Stable and versatile support

Our Prima stepping stool is used in the bathroom to step over the edge of the bathtub, but also to assist in everyday activities. It consists of a very strong steel frame and a plastic step with non-slip pads. The step comes with a side handle, but you can add another handle as an option to assist you in using both hands. The handle is padded and height adjustable. Lightweight structure: only 3.3 kg. Dimensions: width 52 x depth 29.1 x height 13.7 cm. 13.7 cm. Handle height adjustable from 82.5 to 97.8 cm.

Resistance: 190 kg