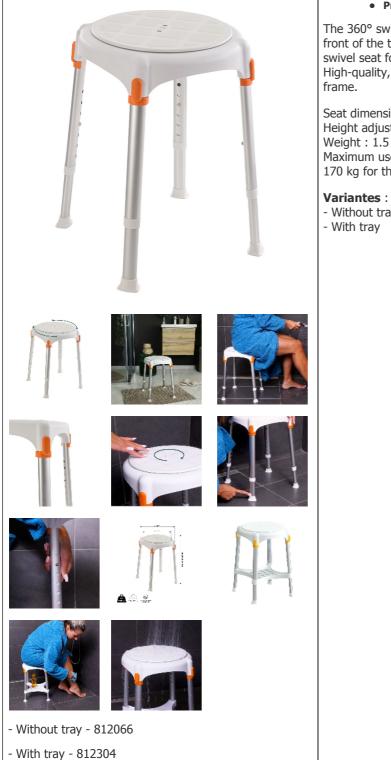

## **Capri swivel shower stool**

## • Practical swivel seat for easy access to the shower

The 360° swivel seat makes it easier to position oneself in front of the taps and exit the shower cubicle. Removable swivel seat for cleaning. Very easy to adjust in height. High-quality, ultra-lightweight, corrosion-resistant aluminium

Seat dimensions : diameter 33 cm (swivel diameter 28 cm). Height adjustable from 39.5 to 54.5 cm in 7 positions. Weight : 1.5 kg.

Maximum user weight : 150 kg for the standard stool and 170 kg for the stool with tray.

- Without tray - With tray

Date d'impression : 02/08/2025