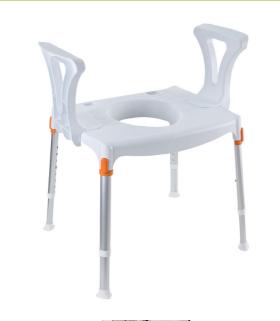

## Capri toilet chair

- With backrest 811135
- Without backrest 811110

- Stool or chair version
- Versatile: can be used with a bucket or over an existing toilet
- Supplied with a seat cove

Les assises de toilettes Capri permettent une utilisation WC avec le pot amovible ou une utilisation en assise haute au-dessus du WC existant, grâce à son réglage en hauteur. Elles disposent d'une large assise percée anatomique, de larges accoudoirs et pour la version fauteuil, d'un dossier très confortable. Ensemble très léger et transportable facilement. Nettoyage facilité avec les détergents habituels. Assemblage sans outil.

Dimensions hors-tout: larg. 56 x prof. 48 cm.

Hauteur dossier (fauteuil) 36 cm.

Dimensions assise: larg. 50 x prof. 40 x haut. 39 à 54 cm.

Hauteur accoudoirs 23 cm.

Poids 2,4 kg (tabouret) ou 3,1 kg (fauteuil).

Résistance: 150 kg Fabriqué en Europe.