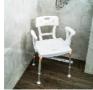

## Capri toilet chair

- With backrest 811135
- Without backrest 811110

- Stool or chair version
- Versatile: can be used with a bucket or over an existing toilet
- Supplied with a seat cove

Les assises de toilettes Capri permettent une utilisation WC avec le pot amovible ou une utilisation en assise haute au-dessus du WC existant, grâce à son réglage en hauteur. Elles disposent d'une large assise percée anatomique, de larges accoudoirs et pour la version fauteuil, d'un dossier très confortable. Ensemble très léger et transportable facilement. Nettoyage facilité avec les détergents habituels. Assemblage sans outil.

Dimensions hors-tout: larg. 56 x prof. 48 cm.

Hauteur dossier (fauteuil) 36 cm.

Dimensions assise: larg. 50 x prof. 40 x haut. 39 à 54 cm.

Hauteur accoudoirs 23 cm.

Poids 2,4 kg (tabouret) ou 3,1 kg (fauteuil).

Résistance: 150 kg Fabriqué en Europe.