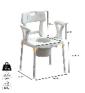

## Capri toilet chair

- With backrest 811135
- Without backrest 811110

- Stool or chair version
- Versatile: can be used with a bucket or over an existing toilet
- Supplied with a seat cove

Les assises de toilettes Capri permettent une utilisation WC avec le pot amovible ou une utilisation en assise haute au-dessus du WC existant, grâce à son réglage en hauteur. Elles disposent d'une large assise percée anatomique, de larges accoudoirs et pour la version fauteuil, d'un dossier très confortable. Ensemble très léger et transportable facilement. Nettoyage facilité avec les détergents habituels. Assemblage sans outil.

Dimensions hors-tout: larg. 56 x prof. 48 cm.

Hauteur dossier (fauteuil) 36 cm.

Dimensions assise: larg. 50 x prof. 40 x haut. 39 à 54 cm.

Hauteur accoudoirs 23 cm.

Poids 2,4 kg (tabouret) ou 3,1 kg (fauteuil).

Résistance: 150 kg Fabriqué en Europe.

## Variantes:

- With backrest
- Without backrest

**Date d'impression :** 15/09/2025