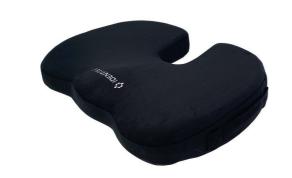

## **Sacrum cut-out seat cushion**

- Anatomical shape
- Very firm cushion
- Perfect weight distribution

These corrective cushions are made from high-density viscoelastic foam, which distributes weight perfectly and provides firm support. The firmness corrects posture on any existing seat.

The cushions are covered with black velvet, which is removable and machine washable at 30°C. 100% cotton protective cover. Multi-pad non-slip underside.

The Identités sacrum-shaped seat cushion is specially designed for people with coccyx pain. Anatomical shape of the buttocks with abduction at the front. Cut-out at the back. Equipped with a carrying handle.

Dimensions : width 45 x depth 35 x height 7 to 11 cm. Weight : 650 g.

- 855179

**Date d'impression :** 15/09/2025