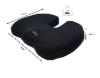

Dimensions : width 45 x depth 35 x height 7 to 11 cm. Weight : 650 g.

- 855179

**Date d'impression :** 15/09/2025