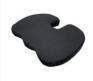

## **Sacrum cut-out seat cushion**

- Anatomical shape
- Very firm cushion
- Perfect weight distribution

These corrective cushions are made from high-density viscoelastic foam, which distributes weight perfectly and provides firm support. The firmness corrects posture on any existing seat.

The cushions are covered with black velvet, which is removable and machine washable at 30°C. 100% cotton protective cover. Multi-pad non-slip underside.

The Identités sacrum-shaped seat cushion is specially designed for people with coccyx pain. Anatomical shape of the buttocks with abduction at the front. Cut-out at the back. Equipped with a carrying handle.