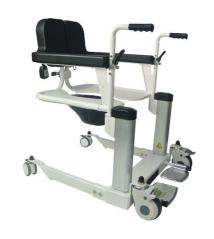

## • The electric lift version of the Moovy chair

The electrically operated version of the Moovy Transfer Toilet / Shower Chair.

Like the standard Moovy, it allows caregivers to transfer users easily, effortlessly and without risk of pain. Transfer users from bed to shower or toilet.

Simply position the Moovychair at the height of the user's buttocks, adjusting the height using the electric hydraulic actuator. The up/down control is located directly on the Moovy Chair (no remote control). Then open the seat, close it around the user and secure it with the double safety mechanism (belt clip and buckle).

It has four wheels with brakes, a flexible safety belt and a soft foam backrest and armrests.

It comes with a comfort cushion and a removable potty for independent use.

It also has foldable handles for easier access to the patient.

It can be used in the bathroom or shower provided that the battery is removed before use. Please consult the instructions and follow the precautions for use and operating instructions for more information.