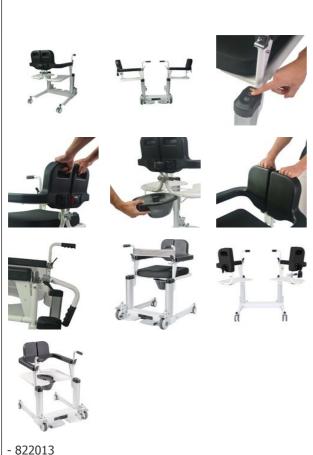

Simply position the Moovychair at the height of the user's buttocks, adjusting the height using the electric hydraulic actuator. The up/down control is located directly on the Moovy Chair (no remote control). Then open the seat, close it around the user and secure it with the double safety mechanism (belt clip and buckle).

It has four wheels with brakes, a flexible safety belt and a soft foam backrest and armrests.

It comes with a comfort cushion and a removable potty for independent use.

It also has foldable handles for easier access to the patient.

It can be used in the bathroom or shower provided that the battery is removed before use. Please consult the instructions and follow the precautions for use and operating instructions for more information.