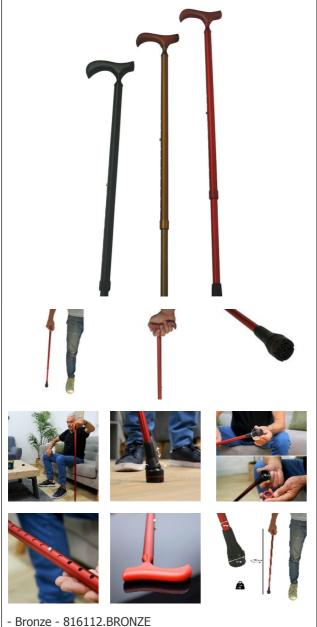

## Swingeasy walking stick

- Black - 816112.NOIR - Red - 816112.ROUGE

- Articulated and spring-loaded end cap
- Ultra-rigid aluminum

High-quality walking stick with an elegant finish due to its highly resistant grained paint. Its base limits impact from regular walking sticks as it is equipped with a very comfortable spring and a ball joint tip, allowing it to adapt to all terrains without slipping. Very comfortable anatomical handle. Equipped with a noise-reducing grip.

Aluminum frame.

Handle height adjustable from 76 cm to 99 cm in 10

positions.

Cane diameter: 19 mm. Tip diameter: 40 mm.

Available in 3 colors : black, bronze and red

Weight: 310 g.

Maximum user weight: 120 kg.

## Variantes:

- Bronze
- Black
- Red

**Date d'impression :** 01/09/2025