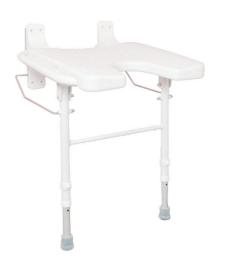

## **Açores folding shower seat**

- 812298

- Folds away against the wall to leave space for other occupants
- Corrosion-resistant aluminium structure

The Açores lift-up shower seat allows users to sit comfortably while showering. The seat has an anatomical cut-out for easy washing. Two legs with non-slip rubber caps ensure stability and secure support. Perforated seat for easy water drainage.

Two 4-point ABS wall fixings.

Overall dimensions: width 47 x depth 50.5 cm.

Width of feet on the floor: 40 cm.

Seat dimensions : width 41 x depth 41.5 x height 49 to 57

cm in four positions.

Maximum weight: 130 kg