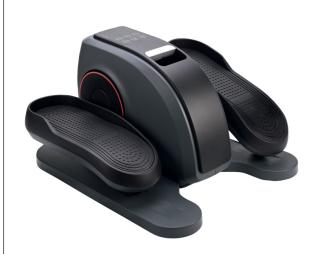

## **Ergo elliptical trainer**

## Pedal bike with a more natural elliptical motion

The Ergo elliptical trainer allows individuals to exercise their lower limbs while remaining seated. Ideal for lymphatic drainage, post-accident rehabilitation and stimulating blood circulation. Can be used forwards or backwards. 10 different speeds. Displays time, speed, number of steps, distance covered and calories burned. 60W motor. Remote control adjustment. Non-slip pedals. Mains adapter included.

Dimensions: 44.3 x 39.5 x 25.6 cm.

Weight: 7.3 kg.

- 534013

**Date d'impression :** 26/08/2025