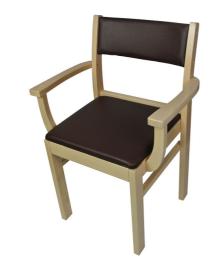

## **Traditional wooden toilet chair**

- Light 811176.CLAIR
- Dark 811176

- Elegant and discreet
- Solid beech frame

Comfortable and elegant wooden commode chair that will fit perfectly in your home.

With the comfort cushion positioned over the perforated seat, this chair looks identical to a conventional chair. Backrest and seat padded with foam. PVC potty can be removed from the rear of the chair.

Available in two wood colours.

Overall dimensions : width 57cm x depth 42cm x height

81cm

Seat dimensions : width  $41 \text{cm} \times \text{depth} 39 \text{cm} \times \text{height} 46 \text{cm}$ 

Weight: 7.8kg