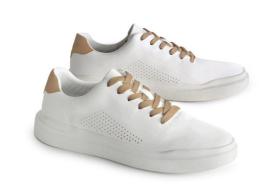

## **Citiz shoes**

- Urban, modern and colourful
- Double pair of cotton laces

An urban trainer with a modern look, designed for those who believe that fashion shouldn't stop at the door of their workplace!

Ergonomic, water-repellent, ventilated.

Delivered and assembled with a pair of cotton laces matching the colour of the back of the shoe.

Available in 6 sizes from 36 to 41.

Colours available:

- White/Camel (Sizes 37 to 40 are no longer available for sale)
- White/Blue (This model is no longer available for sale)
- White/Pink (Sizes 38 to 41 are no longer available for sale)