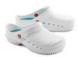

(This model is no longer available for sale)

- Peacock feather pattern

(This model is no longer available for sale)

- Blue mandala pattern

(Sizes 36, 37, 38, 39 and 40 are no longer available for sale)

- Liberty pattern on white

(This model is no longer available for sale)