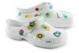

(This model is no longer available for sale)

- Peacock feather pattern

(This model is no longer available for sale)

- Blue mandala pattern

(Sizes 36, 37, 38, 39 and 40 are no longer available for sale)

- Liberty pattern on white