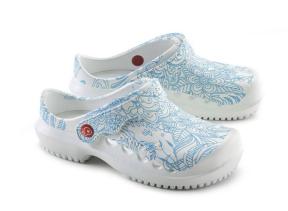

## **PROTEC clogs**

Very comfortable. Removable BUBBLES insoles.

Lightweight, ergonomic, ventilated, machine washable at  $40^{\circ}\text{C}$ .

Available in six sizes, from 36 to 41.

Colours available:

- White & petrol blue pattern

(This model is no longer available for sale)

- Peacock feather pattern

(This model is no longer available for sale)

- Blue mandala pattern

(Sizes 36, 37, 38, 39 and 40 are no longer available for sale)

- Liberty pattern on white