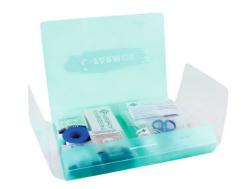

#### - 2/4 persons:

With compress impregnated with calendula solution, compress impregnated with drying solution, compress impregnated with chlorhexidine solution, compress impregnated with 70° alcohol, compress impregnated with hydro-alcoholic solution, sachet of repairing cream, pair of disposable gloves, adhesive plasters, plasters, pair of scissors, splinter forceps, safety pins, gauze pads, compression bandage, stretch bandages and first aid booklet.