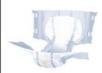

## Seni classic - CLASSIC

CLASSIC model complete changes for people with severe incontinence. Two anatomically shaped absorbent pads made of cellulose pulp with super-absorbent material. Distribution layer (EDS). Side barriers with elastomeric thread along the absorbent pad facing outwards – additional leak protection in the groin area.

Four repositionable velcro fasteners. Double moisture indicator: ink prints that become blurred and two yellow adhesive strips that turn green when the pad is soiled. Vapour-permeable outer layer in the central section and non-woven fabric on the sides (hips).