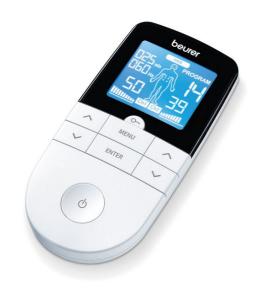

## **Beurer Tens EMS**

- 838021

- 3 fonctions complémentaires
- Multitudes de programmes intégrés

This complete device for home use has three functions: TENS pain relief without medication or side effects, EMS function for muscle training and regeneration, and massage function for relaxation and well-being. It has 64 pre-programmed applications and six customisable programmes. Two separately adjustable channels allow two different therapies to be used at the same time. Adjustable timer from 5 to 100 minutes.

'Doctor' function for ideal coordination with your therapy programme.

Backlit LCD display. Medical device.

Operates with 3 AAA batteries (included). Works with snap electrodes (4 included).

Dimensions: 132 x 63 x 27 mm.