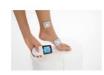

## **Beurer Tens EMS**

- 838021

- 3 fonctions complémentaires
- Multitudes de programmes intégrés

This complete device for home use has three functions: TENS pain relief without medication or side effects, EMS function for muscle training and regeneration, and massage function for relaxation and well-being. It has 64 pre-programmed applications and six customisable programmes. Two separately adjustable channels allow two different therapies to be used at the same time. Adjustable timer from 5 to 100 minutes.

'Doctor' function for ideal coordination with your therapy programme.

Backlit LCD display. Medical device.

Operates with 3 AAA batteries (included). Works with snap electrodes (4 included).

Dimensions: 132 x 63 x 27 mm.