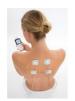

## **Beurer Tens EMS**

- 838021

- 3 fonctions complémentaires
- Multitudes de programmes intégrés

This complete device for home use has three functions: TENS pain relief without medication or side effects, EMS function for muscle training and regeneration, and massage function for relaxation and well-being. It has 64 pre-programmed applications and six customisable programmes. Two separately adjustable channels allow two different therapies to be used at the same time. Adjustable timer from 5 to 100 minutes.

'Doctor' function for ideal coordination with your therapy programme.

Backlit LCD display. Medical device.

Operates with 3 AAA batteries (included). Works with snap electrodes (4 included).

Dimensions: 132 x 63 x 27 mm.