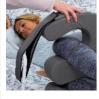

## PositPro patient rotation aid

- Standard 829107
- Premium 829144

- 2 different models
- Allows the patient to be turned easily
  Prevents friction on the skin

This cushion allows caregivers to rotate patients very easily and, above all, limits the risk of friction and various types of pain. It allows the legs to be supported with a simple movement of the pelvis. Made in France.

Removable cover made of ultra-resistant PositPro Steritex fabric, designed in ventillated, waterproof, and sanitizable polyurethane.

Colour: grey.

Dimensions: Length: 53 x depth 43 x height 12.5 cm.

The Premium model has a Velcro strap to secure the person in a lateral position. The strap attaches to a bed rail at the desired length.