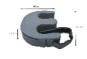

Removable cover made of ultra-resistant PositPro Steritex fabric, designed in ventillated, waterproof, and sanitizable polyurethane.

Colour: grey.

Dimensions: Length: 53 x depth 43 x height 12.5 cm.

The Premium model has a Velcro strap to secure the person in a lateral position. The strap attaches to a bed rail at the desired length.