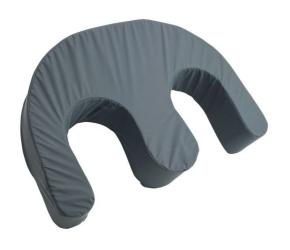

## PositPro patient rotation aid

- Standard 829107
- Premium 829144

- 2 different models
- Allows the patient to be turned easily
  Prevents friction on the skin

This cushion allows caregivers to rotate patients very easily and, above all, limits the risk of friction and various types of pain. It allows the legs to be supported with a simple movement of the pelvis. Made in France.

Removable cover made of ultra-resistant PositPro Steritex fabric, designed in ventillated, waterproof, and sanitizable polyurethane.

Colour: grey.

Dimensions: Length: 53 x depth 43 x height 12.5 cm.

The Premium model has a Velcro strap to secure the person in a lateral position. The strap attaches to a bed rail at the desired length.