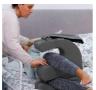

## PositPro patient rotation aid

- Standard 829107
- Premium 829144

- 2 different models
- Allows the patient to be turned easily
  Prevents friction on the skin

This cushion allows caregivers to rotate patients very easily and, above all, limits the risk of friction and various types of pain. It allows the legs to be supported with a simple movement of the pelvis. Made in France.

Removable cover made of ultra-resistant PositPro Steritex fabric, designed in ventillated, waterproof, and sanitizable polyurethane.

Colour: grey.

Dimensions: Length: 53 x depth 43 x height 12.5 cm.

The Premium model has a Velcro strap to secure the person in a lateral position. The strap attaches to a bed rail at the desired length.