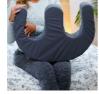

## PositPro patient rotation aid

- Standard 829107
- Premium 829144

- 2 different models
- Allows the patient to be turned easily
  Prevents friction on the skin

This cushion allows caregivers to rotate patients very easily and, above all, limits the risk of friction and various types of pain. It allows the legs to be supported with a simple movement of the pelvis. Made in France.

Removable cover made of ultra-resistant PositPro Steritex fabric, designed in ventillated, waterproof, and sanitizable polyurethane.

Colour: grey.

Dimensions: Length: 53 x depth 43 x height 12.5 cm.

The Premium model has a Velcro strap to secure the person in a lateral position. The strap attaches to a bed rail at the desired length.