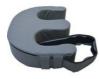

## PositPro patient rotation aid

- Standard 829107
- Premium 829144

- 2 different models
- Allows the patient to be turned easily
  Prevents friction on the skin

This cushion allows caregivers to rotate patients very easily and, above all, limits the risk of friction and various types of pain. It allows the legs to be supported with a simple movement of the pelvis. Made in France.