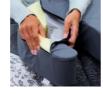

Removable cover made of ultra-resistant PositPro Steritex fabric, designed in ventillated, waterproof, and sanitizable polyurethane.

Colour: grey.

Dimensions: Length: 53 x depth 43 x height 12.5 cm.

The Premium model has a Velcro strap to secure the person in a lateral position. The strap attaches to a bed rail at the desired length.