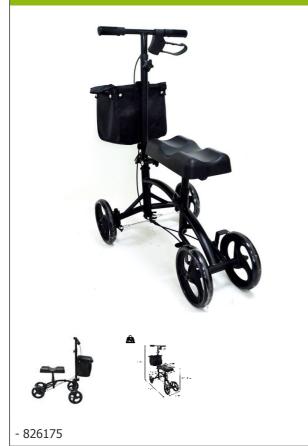

## **Knee rest rollator**

This walker is the ideal support for users with temporary foot problems. It allows individuals to walk while keeping their leg comfortably bent. This walker allows users to stroll around outdoors easily and safely. It is equipped with a brake that locks both rear wheels simultaneously. Folding for easy storage.

Simple brake and parking brake.

Aluminum frame and non-slip 20 cm diameter wheels.

Overall dimensions : width 49.5 (front) and 24 (rear) x depth 76 x height 91 to 106 cm.

Support cushion : width 20 x depth 36 x height 48.5 to 59 cm.

Weight: 10.2 kg.

Maximum user weight: 136 kg.

Date d'impression: 31/07/2025