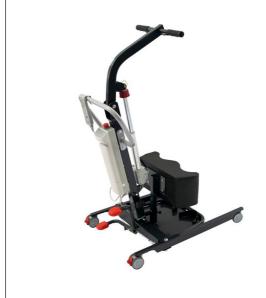

## **Rise Up verticalizer**

- Comfortable for the user
- Effortless and efficient for the caregiver

Frontal electric lift allowing to reach the vertical or semi-sitting position in a safe and comfortable way. The structure in painted steel tubes, combined with the possibility to move the feet away from the base by means of a foot pedal, guarantees maximum stability and safety during use. Thanks to the lumbar harness and the padded tibial supports, this type of semi-active transfer is particularly suitable for patients with difficulty in maintaining an upright position.