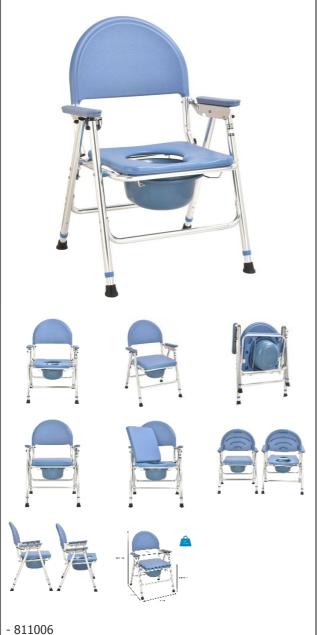

## Islande folding toilet chair

## • Pragmatic folding system for optimal storage

The Island toilet chair allows users to sit comfortably. Its folding system makes it very practical for storage. Equipped with a potty that can be removed from the top and front of the chair. Supplied with a soft cushion covering the perforated seat (anatomical opening  $22 \times 30 \text{ cm}$ ).

Overall dimensions: width 61.5 x depth 56.5 x height 90.5

Seat dimensions : width 43 x depth 43 x height 46 to 54 cm. Width between armrests : 50 cm.

Weight: 5 kg.

Maximum user weight: 125 kg.

 $\textbf{Date d'impression:}\ 01/08/2025$