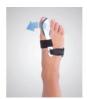

## • Comfortable thanks to its padding

Nighttime correction splint to align the valgus deviation of the big toe.

Anatomically correct. Includes cushioning for the 1st finger. Metatarsal strap on 5th metatarsal adjusted to control correction pressure.

Metatarsal circumference on the 1st metatarsal anatomical and retrocapital. Integrated cushioning for sober comfort on the 5th metatarsal. Made of thermoplastic and soft velvet. Micro-velcro fastening. Medical device.