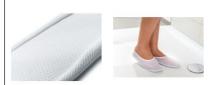

## • For improved safety on slippery and wet floors

These slippers feature a non-slip outer sole and a ventilated upper sole allows water to drain easily. They also offer improved hygiene when used around a swimming pool. The tabs at the back make them easy to slip on and off. Quick-drying.

Lightweight: 80 g. Colour: Grey Hand wash.