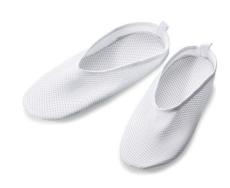

## **Non-slip shower slippers**

- 36/37 112003.S
- 38/39 112003.M
- 44/45 112003.XXL

## • For improved safety on slippery and wet floors

These slippers feature a non-slip outer sole and a ventilated upper sole allows water to drain easily. They also offer improved hygiene when used around a swimming pool. The tabs at the back make them easy to slip on and off. Quick-drying.

Lightweight: 80 g. Colour: Grey Hand wash.