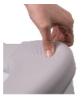

## • Equipped with a removable soft cushion

The Ibiza toilet seat riser is very easy to install on the toilet bowl with its practical attachment system. It allows users to sit higher and stand up easier. It is equipped with a soft cushion for comfort. The cushion is removable, bacteria-resistant and easy to clean. Ergonomic shape with easy access at the back and front. White seat and removable light grey cushion.