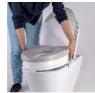

## • Equipped with a removable soft cushion

The Ibiza toilet seat riser is very easy to install on the toilet bowl with its practical attachment system. It allows users to sit higher and stand up easier. It is equipped with a soft cushion for comfort. The cushion is removable, bacteria-resistant and easy to clean. Ergonomic shape with easy access at the back and front. White seat and removable light grey cushion.