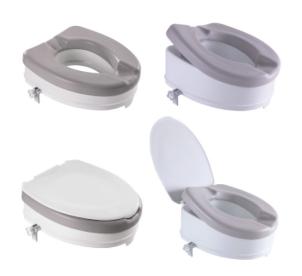

## **IBIZA SOFT TOILET RISER**

- 10 cm With lid 811089.SOFT
- 10 cm Without lid 811091.SOFT
- 15 cm With lid 811090.SOFT
- 15 cm Without lid 811074.SOFT

## • Equipped with a removable soft cushion

The Ibiza toilet seat riser is very easy to install on the toilet bowl with its practical attachment system. It allows users to sit higher and stand up easier. It is equipped with a soft cushion for comfort. The cushion is removable, bacteria-resistant and easy to clean. Ergonomic shape with easy access at the back and front. White seat and removable light grey cushion.

4 models available in 2 heights.

Maximum user weight: 250 kg

## Variantes :

- 10 cm
- 15 cm
- With lid
- Without lid

**Date d'impression :** 02/08/2025