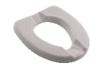

## **IBIZA SOFT TOILET RISER**

- 10 cm With lid 811089.SOFT
- 10 cm Without lid 811091.SOFT
- 15 cm With lid 811090.SOFT
- 15 cm Without lid 811074.SOFT

## • Equipped with a removable soft cushion

The Ibiza toilet seat riser is very easy to install on the toilet bowl with its practical attachment system. It allows users to sit higher and stand up easier. It is equipped with a soft cushion for comfort. The cushion is removable, bacteria-resistant and easy to clean. Ergonomic shape with easy access at the back and front. White seat and removable light grey cushion.