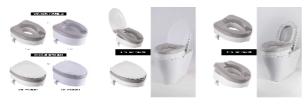

## **IBIZA SOFT TOILET RISER**

- 10 cm With lid 811089.SOFT
- 10 cm Without lid 811091.SOFT
- 15 cm With lid 811090.SOFT
- 15 cm Without lid 811074.SOFT

## • Equipped with a removable soft cushion

The Ibiza toilet seat riser is very easy to install on the toilet bowl with its practical attachment system. It allows users to sit higher and stand up easier. It is equipped with a soft cushion for comfort. The cushion is removable, bacteria-resistant and easy to clean. Ergonomic shape with easy access at the back and front. White seat and removable light grey cushion.

4 models available in 2 heights.

Maximum user weight: 250 kg

## Variantes :

- 10 cm
- 15 cm
- With lid
- Without lid

**Date d'impression :** 02/08/2025