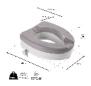

## **IBIZA SOFT TOILET RISER**

- 10 cm With lid 811089.SOFT
- 10 cm Without lid 811091.SOFT
- 15 cm With lid 811090.SOFT
- 15 cm Without lid 811074.SOFT

## • Equipped with a removable soft cushion

The Ibiza toilet seat riser is very easy to install on the toilet bowl with its practical attachment system. It allows users to sit higher and stand up easier. It is equipped with a soft cushion for comfort. The cushion is removable, bacteria-resistant and easy to clean. Ergonomic shape with easy access at the back and front. White seat and removable light grey cushion.

4 models available in 2 heights.

Maximum user weight: 250 kg

## Variantes :

- 10 cm
- 15 cm
- With lid
- Without lid

**Date d'impression :** 02/08/2025