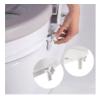

## • Equipped with a removable soft cushion

The Ibiza toilet seat riser is very easy to install on the toilet bowl with its practical attachment system. It allows users to sit higher and stand up easier. It is equipped with a soft cushion for comfort. The cushion is removable, bacteria-resistant and easy to clean. Ergonomic shape with easy access at the back and front. White seat and removable light grey cushion.