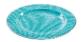

The non-slip plate is very light and has non-slip grips on the underside. Very elegant braided wool design in 4 different colours, colourfast: grey, turquoise, blue and red. Wide, easy-grip rims.

Dimensions : diameter 27.9 x height 2.1 cm. Weight : 306 g.

## Variantes:

- Blue
- Grey
- Red
- Turquoise

- Blue 813003.36
- Grey 813003.35
- Red 813003.07
- Turquoise 813003.03

**Date d'impression :** 03/09/2025