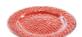

The non-slip plate is very light and has non-slip grips on the underside. Very elegant braided wool design in 4 different colours, colourfast: grey, turquoise, blue and red. Wide, easy-grip rims.

Dimensions : diameter 27.9 x height 2.1 cm. Weight : 306 g.

## Variantes:

- Blue
- Grey
- Red
- Turquoise

- Blue 813003.36
- Grey 813003.35
- Red 813003.07
- Turquoise 813003.03

**Date d'impression :** 03/09/2025