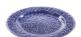

The non-slip plate is very light and has non-slip grips on the underside. Very elegant braided wool design in 4 different colours, colourfast: grey, turquoise, blue and red. Wide, easy-grip rims.

Dimensions : diameter 27.9 x height 2.1 cm. Weight : 306 g.

## Variantes:

- Blue
- Grey
- Red
- Turquoise

- Blue 813003.36
- Grey 813003.35
- Red 813003.07
- Turquoise 813003.03

**Date d'impression :** 03/09/2025