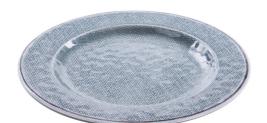

## Non-slip plate

- Made in France, organically sourced
- Plastic-free and BPA-free
- Dishwasher safe
- Equipped with non-slip grips on the underside
- Extremely lightweight

Melamine tableware is 100% natural. It is hard-wearing and dishwasher safe. The designs are colour-fast, ensuring they will not change over time.

The non-slip plate is very light and has non-slip grips on the underside. Very elegant braided wool design in 4 different colours, colourfast: grey, turquoise, blue and red. Wide, easy-grip rims.

Dimensions : diameter 27.9 x height 2.1 cm. Weight : 306 g.

## Variantes:

- Blue
- Grey
- Red
- Turquoise

- Blue 813003.36
- Grey 813003.35
- Red 813003.07
- Turquoise 813003.03

**Date d'impression :** 03/09/2025