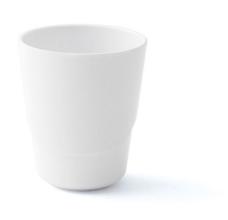

## **Melamine cup**

- Standard White 813035
- Non-slip Blue 813038.BLEU
- Non-slip Orange 813038.ORANGE

- Made in France, organic quality
- Plastic and BPA free
- Dishwasher safe

Melamine tableware is 100% environmentally friendly. It is hard-wearing and dishwasher safe. The designs are colour-fast, ensuring they will not change over time.

The cup is ideal for all hot and cold drinks. Available in a standard version (78 g) - colour white and coloured version with non-slip base (88g) - colour blue or orange

Dimensions : diameter 6.7 cm x height 8 cm.

Capacity: 16 cl.