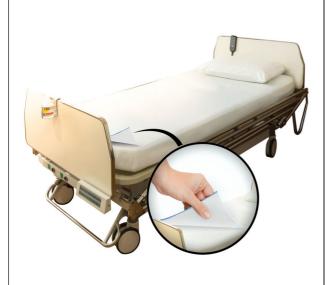

## **Dr Helewa New Bedding 200x90 cm**

- Detachable and disposable multi-layer fitted sheet
- Facilitates the work of carers

Innovative solution for the management of infectious risk, with a time benefit for carers (1 minute compared to 10 to 15 minutes for the change of standard fitted sheet). Removal also avoids a potentially painful movement for the patient. The need for laundry is obviously eliminated. Improves patient comfort thanks to its bamboo fibre contact surface, which is 32% softer than a traditional sheet.

Model 90 x 200 cm with 5 layers. Compatible mattress height: 25 cm.

Translated with www.DeepL.com/Translator (free version)

Date d'impression: 17/05/2024