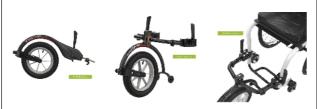

The Track Wheel has a large 12" pneumatic wheel and a carbon anti-flutter fork.

Its fast, 3-second, tool-free attachment system allows the wheelchair's swivel front wheels to be lifted, thereby reducing rolling resistance.

The Track Wheel is available in two models:

- The single-arm model featuring a fastening system on the wheelchair's rigid footrest. Its carbon design makes it the lightest product on the market, weighing only 2.6 kg.
- The double-arm model features a fastening system for wheelchairs with integrated fixed footrests. Lightweight carbon design: 4.5 kg.

The Track Wheel requires prior adjustment to the wheelchair used, so that the attachment is rapid for subsequent use.

Single arm dimensions: Length 65.8 x height 36 cm. Double arm dimensions: Length 55.4 x height 47.9 cm.