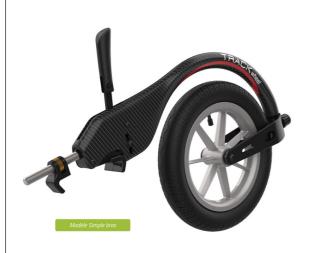

## **Track Wheel**

- Double fork 875036
- Single arm 875035

- Transform a wheelchair into a tricycle with surprising agility!
- Experience a new feeling of speed and freedom.

The Track Wheel front wheel is the perfect companion for city, forest, or beach escapades: lightweight, easy to attach, and comfortable.

The Track Wheel has a large 12" pneumatic wheel and a carbon anti-flutter fork.

Its fast, 3-second, tool-free attachment system allows the wheelchair's swivel front wheels to be lifted, thereby reducing rolling resistance.

The Track Wheel is available in two models:

- The single-arm model featuring a fastening system on the wheelchair's rigid footrest. Its carbon design makes it the lightest product on the market, weighing only 2.6 kg.
- The double-arm model features a fastening system for wheelchairs with integrated fixed footrests. Lightweight carbon design: 4.5 kg.