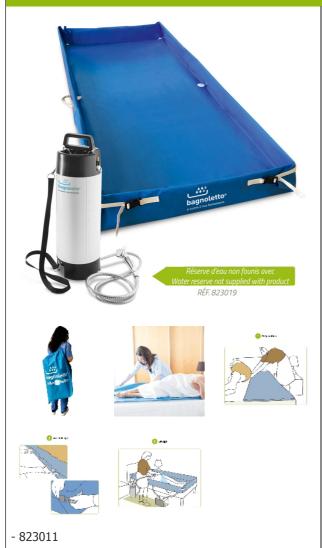

## **Bagnoletto bed bath**

- Prioritise a patient's physical and psychological well-being
- Can be used by a single operator

The Bagnoletto system is comfortable, practical, fast and ensures thorough cleaning, reducing stress for the operator and discomfort for the bedridden patient.

It can be used directly on the patient's bed, offering all the benefits of a full bed bath. It allows the use of running water in any room, without the need for electricity.

The Bagnoletto is easily installed under the patient using its side straps, as with changing a sheet. Once in position, the edges are straightened and secured using corner loops. The system has several water drainage points and comes with two drainage hoses and a collection tray.

Material : Class 2C blue enamelled PVC with polyester fabric coating.

Can be cold disinfected.

Dimensions: Length 190 x width 85 x height 20 cm.

**Date d'impression :** 26/08/2025