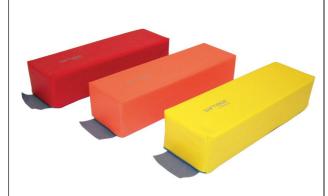

## **Set of 3 balance blocks**

This set for balance exercises for the elderly people helps improve body-space coordination and balance with three different blocks. Each interlocking element is made of a complex polyethylene and polyurethane foam of different densities.

The polyethylene layer prevents any risk of slipping. Non-slip underside, available in three different colours. PVC-coated jersey cover, 720 g/m², fire retardant (M2).

Dimensions of a single element : Length 65 x width 20 x height 14 cm.

Length of the three elements: 195 cm.

- 405061 ( Disponible sous 30 jours)

**Date d'impression :** 01/08/2025