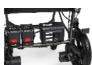

Unique: the carer can control the chair with a joystick next to the push bars.

Speed: 6km/h

Self-sufficiency: 20 kms Max. user weight: 135 kg

Maximum permissible slope: 10%

Folded dimensions:  $58 \text{ cm } \times 34 \text{ cm } \times 92 \text{ cm}$ 

Motor: 300 W x 2, 24 V

Control: User joystick + control of the attendant

Date d'impression: 16/06/2025