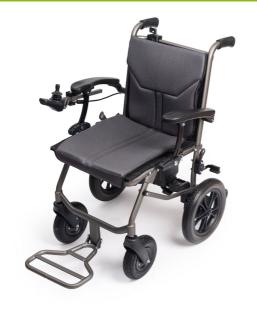

## E-Foldi ultralight power wheelchair

- Only 14kg!
- Easy to fold and unfold, ultra-compact!
- Supplied with 2 Lithium batteries of each 10 kms autonomy

Due to its extremely easy folding, the E-Foldi easily accompanies you in the car, and even on the plane. Its folding and unfolding system will seduce you with its ease. It is equipped with a safety belt, adjustable armrests and a removable seat and bac krest for cleaning.

Unique: the carer can control the chair with a joystick next to the push bars.

Speed: 6km/h

Self-sufficiency: 20 kms Max. user weight: 135 kg

Maximum permissible slope: 10%

Folded dimensions:  $58 \text{ cm } \times 34 \text{ cm } \times 92 \text{ cm}$ 

Seat: Width 42 cm x depth 45 cm

Brakes: Electromagnetic

Tyres: Solid rear/pneumatic front

Battery: 5,2 Ah Li-ion (Battery to be charged only, do not connect the battery when it is installed on the chair)

Motor: 300 W x 2, 24 V

Control: User joystick + control of the attendant

Date d'impression: 16/06/2025