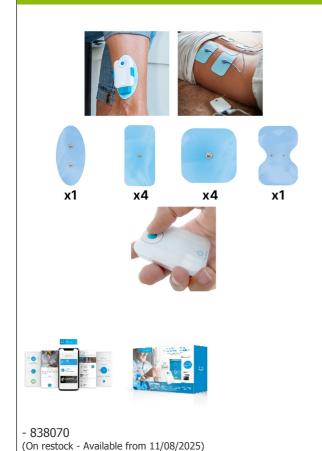

## Contents:

- 1 Bluetens,
- 4 S electrodes (5x5 cm),
- 4 M electrodes (5x10 cm),
- 1 surf electrode,
- 1 butterfly electrode,
- 1 USB charging cable,
- 1 Snap cable for connecting the electrodes,
- 1 manual,
- 1 pouch,
- 1 adapter for wireless electrodes