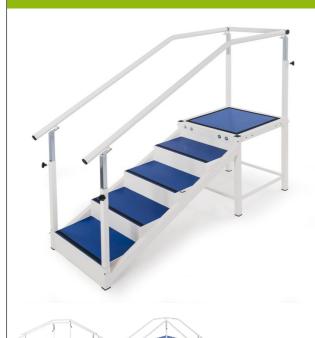

## • Anti-slip steps

Steel frame with galvanised sliding parts. Anatomical railing in steel and telescopic height adjustment system.

the star-button prevent unscrewing and railing from moving while in use.

Railing height adjustment from 60 to 100 cm. Step dimensions: width 56 x depth 30 cm

Step height 13 cm (model upwards) or 13 cm and 16 cm (for the model upwards and downwards)

The model upwards and downwards can be installed straight or at an angle of 90°.