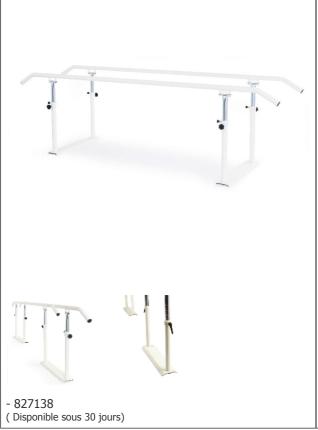

## Folding parallel walking bars - 3 metres

- Ideal for small spaces
- Folding bars which fold against the wall when not in use

Parallel walking rehabilitation bars with epoxy metal structure.

Anatomically shaped handrails in epoxy metal, height-adjustable with a telescopic system.

The star knobs (visible in the photos) have been replaced by ratchet handles, which are more robust. This system prevents the handrails from unscrewing or moving during use.

Width between handrails: 60 cm.

Base width: 70 cm.

Handrail height: 69 to 100 cm.

Length: 3 m.

Maximum user weight: 135 kg

**Date d'impression :** 26/08/2025