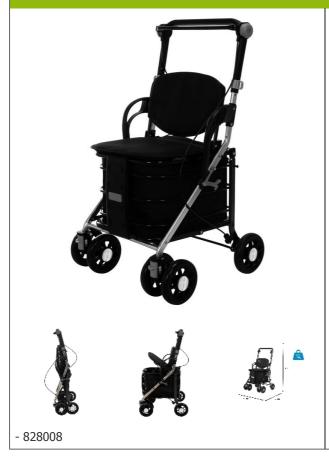

## **Care One shopping trolley**

## • Combines a shopping trolley and a rollator

The Care One allows the user to shop with optimal safetydue to its stability and central brake. By applying the parking brake, the user can pause and sit down safely. The backrest and armrests allow the user to rest comfortably. The front wheels can be locked straight, at 90° or 360°. Height-adjustable comfort handle. Detachable, washable 30-litre bag. Rear pocket with zip. Folding and compact design. Colour : black.

Dimensions : width 50 x depth 50 x height 88 cm. Folded : 50 x 27 x 97 cm. Weight : 6 kg. Maximum user weight : 120 kg.

Date d'impression : 19/08/2025