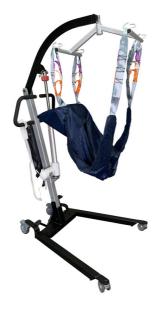

## **Majorque home patient lift**

- 825012

## • Supplied with a harness size M

Manual foot spacing via pedal to assist in lifting patients. 4 wheels:  $2 \times 75$  mm at the front and  $2 \times 100$  mm with brakes at the rear. Equipped with a comfortable double padded handrail. Remote control with holder. Steel frame. 24V DC battery, 5 Ah. 24V DC motor, 8000N. Full charge time: 5 hours. Each patient lift is supplied with a standard harness size M.

## Dimensions:

Useful length of legs 68 cm, total length 95 cm. Width of legs in upright position 54 cm, in spread position 88 cm.

Height of legs: 95 mm.

Height of lower beam min. 69 cm, max. 171.5 cm.

Maximum user weight: 150 kg

Dimensions of the bar: Length 49.2 cm x width 41 cm. Width between strap supports: 39 cm.

Weight: 40 kg.

**Date d'impression :** 01/08/2025