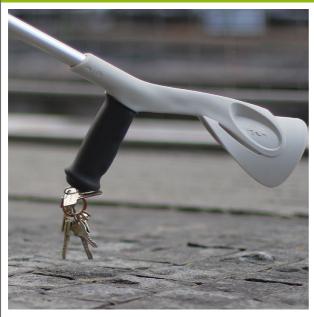

## MySleeve comfortable, magnetic handle for crutches

- Turn classic crutches into comfortable crutches
- Equipped with magnets, ideal for keeping them •
- upright Extra-comfortable silicone pads •

MySleeve handles can be attached to any crutches to make them more comfortable and functional. They feature non-slip silicone pads for improved comfort. The magnetic tip allows users to attach them together, pick up one crutch with another, retrieve metal objects that have fallen on the ground, and more. Once attached, the canes stand in an upright position on their own against a wall. Very easy to clean material.